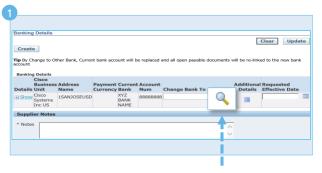

## REASSIGN AN EXISTING BANK ACCOUNT TO AN EXISTING BANK

On the Banking Details Home Page, click the Magnifying Glass icon next to the bank account you want to reassign.

On the pop-up window, click the Go button to display all current banks associated with your profile.