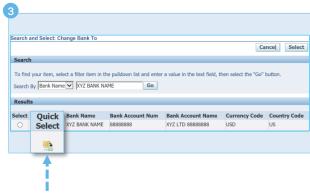

Click the Quick Select icon next to the bank you want to reassign the bank account to.

On the Banking Details Home Page, the Change Bank To field is now populated with your selection. Click Additional Details icon to confirm whether additional information is required to link the bank account to the bank.