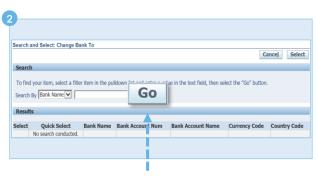

Click the Quick Select icon next to the bank you want to reassign the bank account to.

On the Banking Details Home Page, the Change Bank To field is now populated with your selection. Click Additional Details icon to confirm whether additional information is required to link the bank account to the bank.