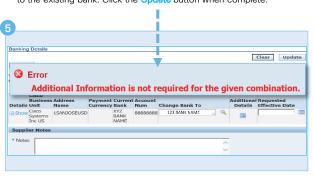

A Notification Window will be displayed indicating whether or not additional information is required to link the newly created account to the existing bank. Click the Update button when complete.

A Confirmation Window will be displayed at the top of the Banking Details Home Page indicating your bank account reassignment was successfully submitted and is under review.