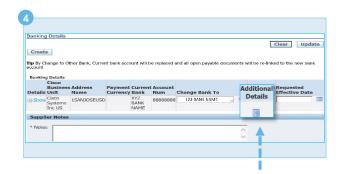

Click the Quick Select icon next to the bank you want to reassign the bank account to.

On the Banking Details Home Page, the Change Bank To field is now populated with your selection. Click Additional Details icon to confirm whether additional information is required to link the bank account to the bank.

A Notification Window will be displayed indicating whether or not additional information is required to link the newly created account to the existing bank. Click the Update button when complete.

A Confirmation Window will be displayed at the top of the Banking Details Home Page indicating your bank account reassignment was successfully submitted and is under review.