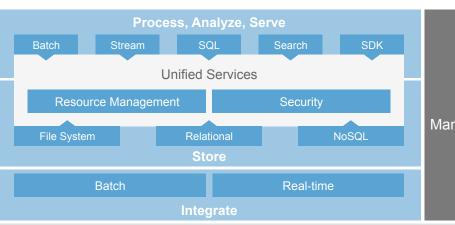

## Capitalize on Big Data with Cisco and Cloudera

#### **Fast Performance**

Access your data quickly to deliver business value

- Deliver higher performance
- · Unlock insights faster
- Scale without affecting performance

#### Simple Management

Manage your data and infrastructure easily and efficiently

- Deploy rapidly with minimal effort
- Monitor the entire data center (platform) through a single pane of glass
- Prosper with proactive and predictive support

#### **Robust Security**

Help ensure that your data is well defended

- Protect data with strict authentication and authorization protocols
- Deliver industry-standard compliance
- Encrypt data for additional security