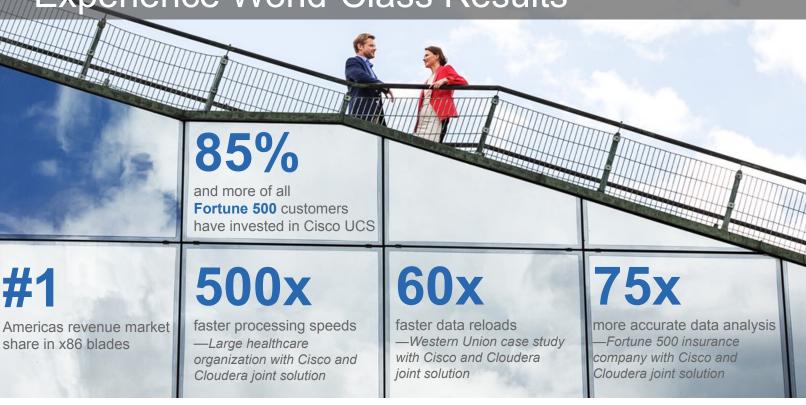

#### **Western Union Transformed Its Business**

**Company bio:** Western Union is a globally recognized brand that helps connect customers financially through cross-border, consumer-to-consumer money transfers, bill payments, and other financial services.

**Challenge:** Western Union wanted to make its customers' lives easier through data engineering in two areas: customer experience and security, risk, and compliance.

**Solution:** Western Union implemented Cloudera Enterprise on Cisco UCS.

#### Results:

- Impact transactions and drive customer compliance
- · Low total cost of ownership at scale
- 360-degree customer view

We're able to risk-decision a lot better with the harness of the data that we have. And that's just one example of many, many variables that we can now use in how we anticipate and risk-decision our customers and their transactions.